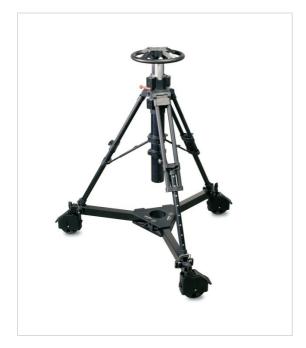

# Sachtler Pedestal C III with Dolly XL, Flat Base Mount and Manual Pump

#### SKU: 5195

The Pedestal C III is the ideal partner for flexible use in the studio or outside filming with a load capacity of 55 kg: a large height range, silent dolly movement, fast assembly and disassembly and easy to carry.

Flat base mount; features one manually adjusted tripod stage & one 42 cm (16.5 in) lift air column; compatible fluid heads: DV 10, DV 12, Video 15; Video 18/20 S1/SB/Plus with adapter 3913; Video 25 Plus, Video 60/75 Plus with adapter 3914