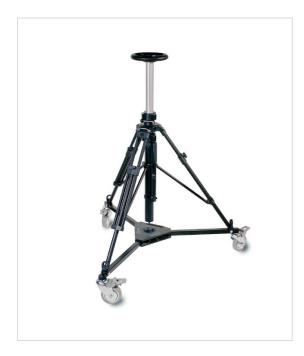

# Sachtler Pedestal C I with Dolly DV 75, Flat Base Mount and Manual Pump

SKU: 4191

The pedestal CI combines a pneumatic column with a tripod. With a load capacity of 20 kg and a weight of only 9.2 kg, it is the ideal compact solution for flexible use in the studio or outside filming: a large height range, silent dolly movement, fast assembly and disassembly and easy to transport.

Flat base mount; features one manually adjusted tripod stage & one 39 cm (15.4 in) lift air column; compatible fluid heads: FSB series; DV 10, DV 12, Video 15 with adapter 1030; Video 18 S1/SB/Plus with adapter 3941