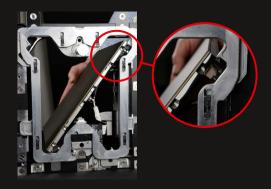

### Pick vour size.

Installing an LED video wall is quite challenging. There is a risk to damage the LED modules during installation, but also the time required is unpredictable because the wall generally needs some tweaking afterwards. Over 80% of LED installations globally are impacted by damages. The guided module placement of TruePix ensures truly seamless and risk-free installation. The shift insertion method makes sure that no LED damages occur, because the individual LEDs never risk of bumping into each other. For the finest pixel pitches, this procedure is camerasupported.

The smart engineering not only perfects installation, but also eases servicing. Module replacement is done in an elegant way: a motor is activated which pushes the module out in a parallel way, allowing easy removal of the module. When the module needs to be removed from the back, a sliding mechanism is foreseen to make it just as simple.