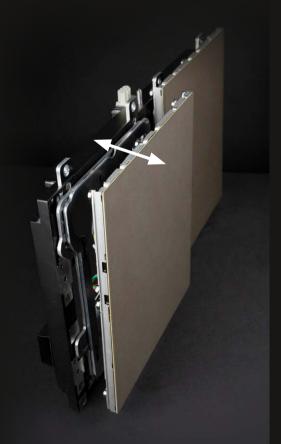

Auto-balancing structure, for a guaranteed smooth-looking wall

Does the wall you have foreseen for your video wall look perfectly flat? Think again! Not a single wall is perfect, and due to uneven surfaces, an LED install can't be done flawlessly. To solve all this, Barco created a revolutionary mounting structure that neutralizes imperfections of the underlying surface by using the force of gravity and the communicating vessels principle.

You'll have your LED wall up and running in no-time thanks to our smart engineering system. All TruePix LED modules are designed for seamless installation: contactless, risk-free and without the need for afterwork. Which means you won't have to rely on your colleague's eye to help out with adjustments.