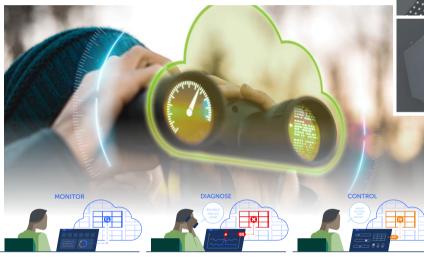

### The cloud-connected LED video wall

Monitoring the performance of the video wall is one of the most effective techniques to prevent downtime. Ideally, this is done from a central location, from where a managed service provider monitors a large fleet of video walls. With Barco's Video wall Management Suite, all vital parameters of the LED video wall can be viewed remotely. Depending on your subscription plan, additional diagnosing and controlling options can be unlocked – even allowing remote problem solving. This saves a lot of site visits – contributing to reduced costs.