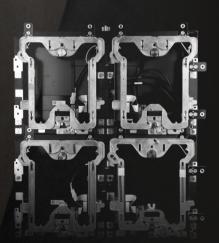

The smartly engineered TruePix tiles have a screen diameter of 27", with an aspect ratio of 16:9. This means it has been designed for commonly used resolutions (such as Full HD, 4K UHD, etc.). Pixel pitches range from 0.9 to 1.9 mm, allowing you to pick the right product for your need, application or environment. You can even choose between setting your wall in a standard or curved configuration.