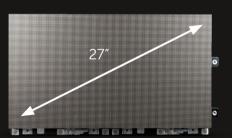

The smartly engineered TruePix tiles have a screen diameter of 27", with an aspect ratio of 16:9. This means it has been designed for commonly used resolutions (such as Full HD, 4K UHD, etc.). Pixel pitches range from 0.9 to 1.9 mm, allowing you to pick the right product for your need, application or environment. You can even choose between setting your wall in a standard or curved configuration.