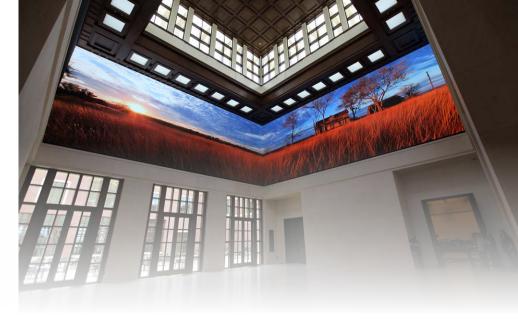

## A solution for any environment

The flexibility of TruePix does not confine itself to a single market. With its magnificent images, perfectly seamless canvas and highest reliability, TruePix matches the visualization needs of many professionals, and is ideally suited to display compelling content in impressive corporate lobbies, mission critical control rooms, executive board rooms, experience centers, television studios and VR environments.

### **Corporate**

You can make a trip to your office an engaging and impressive experience for both visitors and employees by introducing a TruePix LED wall. Whether it is in your corporate lobby, experience center, auditorium or boardroom, the accurate and vivid color representation will enable you to promote, prove, show and share, enabling enhanced internal collaboration and boosting the power of your brand.