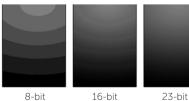

### Many shades of black and white

Unlike a chessboard, not everything is simply black and white. There are a lot of nuances in the edges of the spectrum, and showing these is what brings content to life - and defines for an important part the image quality of the video wall. Especially in low brightness mode details can get lost, which can for example lead to wrong decisionmaking in control rooms or poor images in television studios. With 23-bit internal processing, Barco supports the full dynamic range of the images.