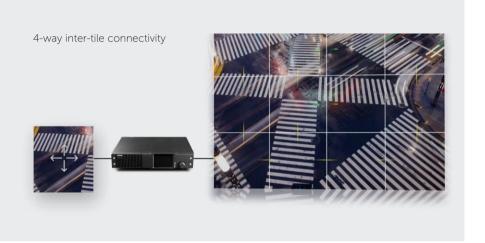

### 24/7 reliability

In any environment things can go wrong. And a system is only as solid as its most vulnerable component. To ensure uptime, Barco foresees redundancy of a number of critical components. 4-way inter-tile communication and signal loop redundancy are embedded, to guarantee an uninterrupted data flow. To complement this, you can choose redundant processors and power supplies. These measures account for TruePix' rock-solid performance.